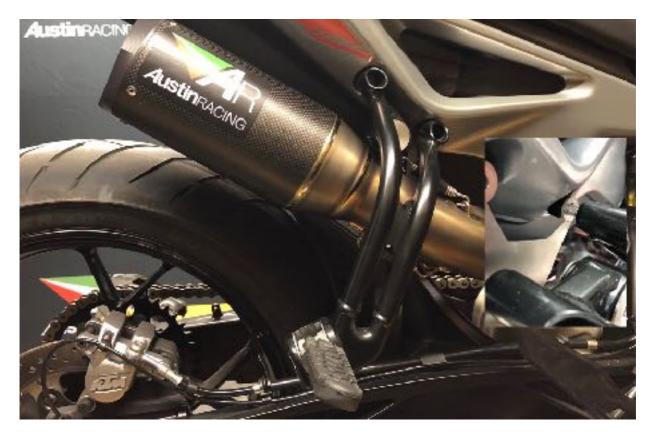

KTM790 RS22/GP1 Slip-on & Decat

Loosen both top and bottom cat box clamps before fitment. GP1 Fitment not using passenger footrests: Fit with 1 rubber spacer behind bracket 1 x washer and 1 x m8 x 25mm socket head bolt. Retain stock gaskets and clamps

GP1 Fitting with passenger footrest same as above but using the longer bolt and the nylon spacer **not** rubber spacer

RS22 fitment not using passenger footrests

Retain stock gaskets and clamps

Left & Right side silencers

Fit with 1 x 10mm nylon spacer to front bolt up point and rubber spacer to rear bolt up point.

Both use m8 x 35mm socket head bolts.

RS22 fitment retaining passenger footrests

Left & Right side silencers

Fit with m8 x 35mm socket head bolt, 10mm nylon spacer and m8 washer to front bolt up point.

Fit with m8 x 45mm socket head bolt 5mm nylon spacer and m8 washer to rear bolt up point

**GP1** Parts List

- 1 x m8 x 25mm socket head bolt
- 1 x m8 x 35mm socket head bolt (use with passenger footrests)
- 1 x M8 washer
- 1 x rubber spacer
- 1 x 5mm nylon spacer (use with passenger footrests)
- 2 x springs with rubbers