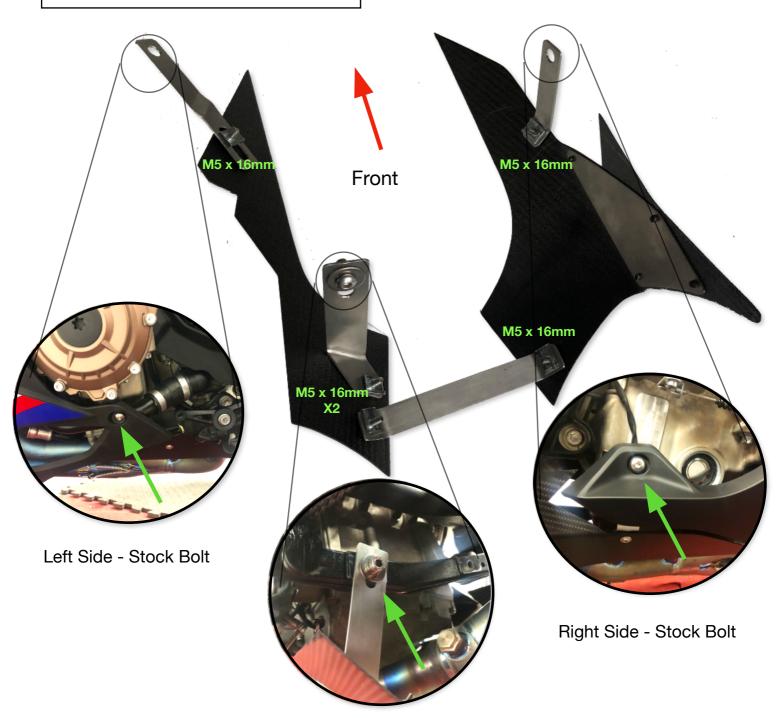

## BMW S1000RR '20 Belly Cover Fitting Diagram

Austin Racing parts used for fitting:

1x Right Hand Side Carbon Cover

1x Left Hand Side Carbon Cover

4x Stainless Steel Brackets

5x M5 Panel Clips

5x M5 x 16mm Bolts

1x M8 x 16mm with washers

OEM BMW removed parts, re-used for fitting:

2x BMW Stock Bolts

Underneath, Rear - M8 x 16mm

All brackets are made to be adjustable so that they may fit our range of different exhausts available for this motorcycle. Please note all panels should have an air gap between the stock bodywork and exhaust. Make sure to use appropriate thread locking compound on all fasteners to avoid them coming loose with vibration.